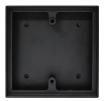

## **Basic Wired System**

This is a wired ADA-compliant 'low energy' automatic door application commonly used on interior and exterior doors. If the door is manually locked, the activation of the switches is enabled by a door operator 'on/off' control switch or a separate 7-day timer (not shown).

### **FEATURES**

- A complete solution with a high-quality switch and relay control
- Separate relay control avoids costly ADO repairs
- 3 year warranty









# **Automatic Door (ADA)**

## Single Door Wired



#### **Wireless Receiver**

- 8 Programming Modes
- Momentary, maintained and latching

CX-12PLUS



CM-45/4

## 4-1/2" Push to Open Push Plate

- Flush or Surface Mount
- ADA Compliant
- Optional Architectural Finishes



CM-43LP

## **Mounting Box**

- Shallow Depth (1-3/8")
- Flame/Impact Resistant ABS