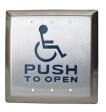

## 4-1/2" Push to Open Push Plate

- Flush or Surface Mount
- ADA Compliant
- Optional Architectural Finishes

CM-43LP