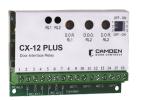

#### **Wireless Receiver**

- 8 Programming Modes
- Momentary, maintained and latching

CX-12PLUS

CM-45/4