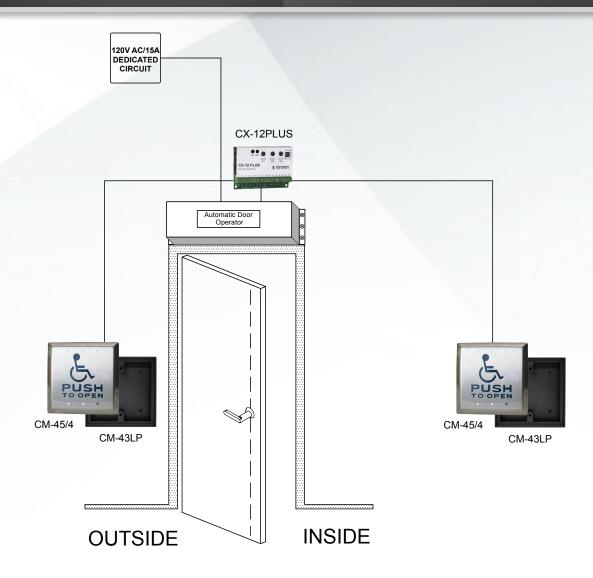

## **Basic Wired System**

This is a wired ADA-compliant 'low energy' automatic door application commonly used on interior and exterior doors. If the door is manually locked, the activation of the switches is enabled by a door operator 'on/off' control switch or a separate 7-day timer (not shown).

# **Automatic Door (ADA)**

## Single Door Wired