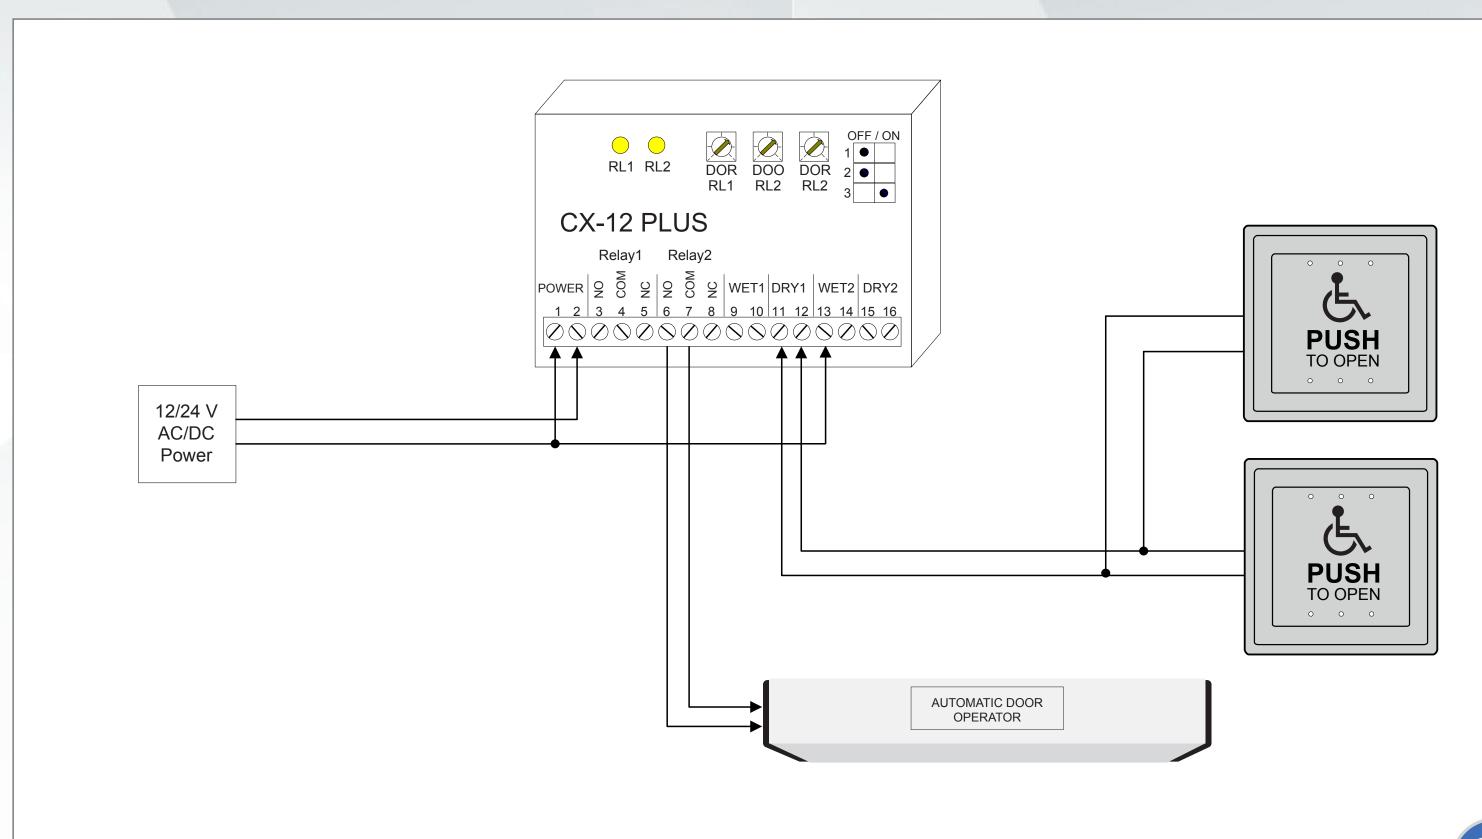

## **Basic Wired System**

This is a wired ADA-compliant 'low energy' automatic door application commonly used on interior and exterior doors. If the door is manually locked, the activation of the switches is enabled by a door operator 'on/off' control switch or a separate 7-day timer (not shown).

### **FEATURES**

- A complete solution with a high-quality switch and relay control
- Separate relay control avoids costly ADO repairs
- 3 year warranty