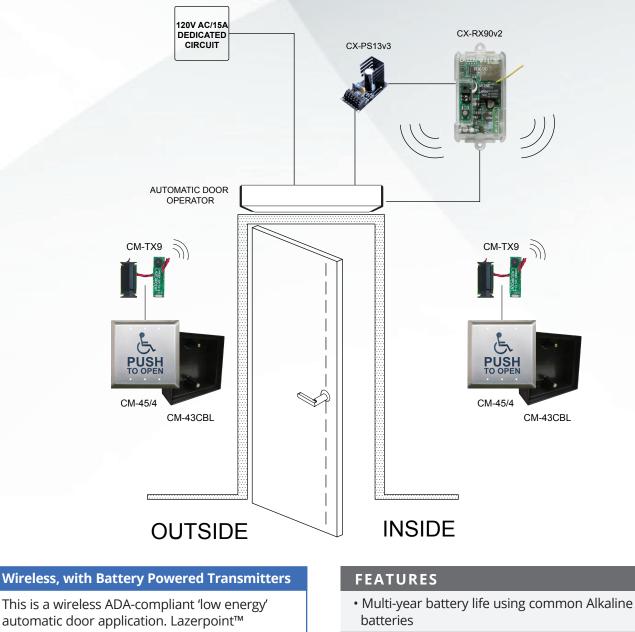

## **AUTOMATIC DOORS (ADA) Single Door** Lazerpoint<sup>™</sup> Battery Powered Wireless Activation

automatic door application. Lazerpoint™ battery-powered wireless wall switch transmitters and single relay receivers dramatically reduce installation costs by avoiding the need to run wires to the switches.