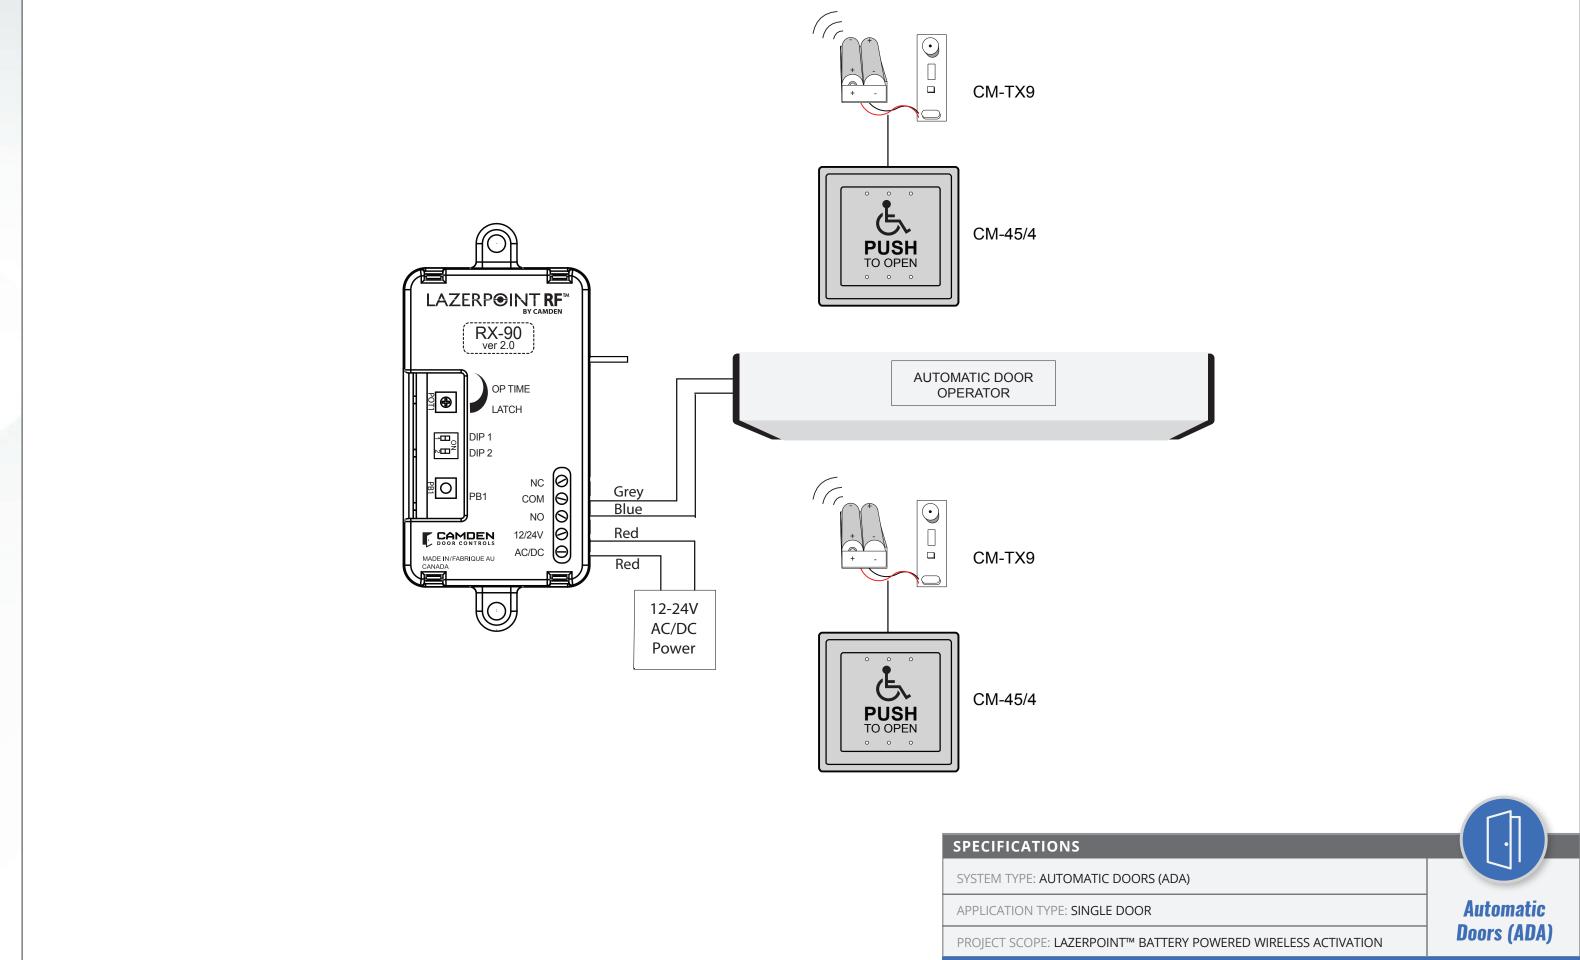

## **AUTOMATIC DOORS (ADA) Single Door** Lazerpoint<sup>™</sup> Battery Powered Wireless Activation

automatic door application. Lazerpoint™ battery-powered wireless wall switch transmitters and single relay receivers dramatically reduce installation costs by avoiding the need to run wires to the switches.