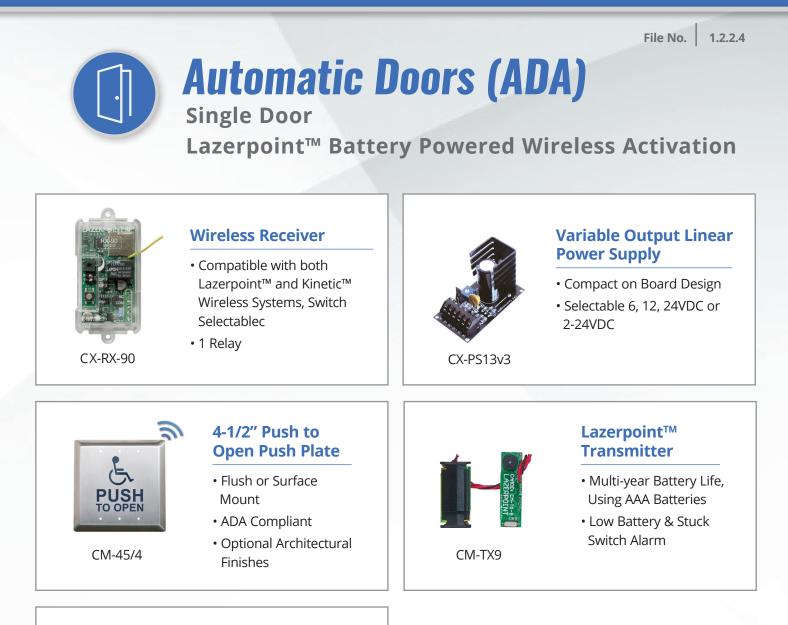

## **AUTOMATIC DOORS (ADA) Single Door** Lazerpoint<sup>™</sup> Battery Powered Wireless Activation

automatic door application. Lazerpoint™ battery-powered wireless wall switch transmitters and single relay receivers dramatically reduce installation costs by avoiding the need to run wires to the switches.

## · Low battery and stuck switch alarm

3 year warranty

**Opening New Doors to Innovation, Quality, and Support!** 1.877.226.3369 / 905.366.3377 · www.camdencontrols.com