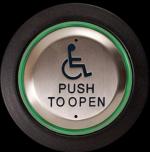

#### 4 ½" Square and Round Flush Enclosures

AURA™ illuminated push plate enclosures now compatible with Camden round and square push plate switches!

**CM-40** 4 ½" Round

CM-45 4 ½" Square (concealed screws)

#### **Sold Individually:**

Illuminated Enclosure, (with Diffuser and PCB) only:

**Square Surface Mount:** 

CM-54B, CM-54GR

**Square Flush Mount:** 

CM-55B, CM-55GR

**Round Flush Mount:** 

CM-57GR

#### Sold as Switch Kit:

Illuminated enclosure and any CM-40, CM-45 or CM-46 push plate switch