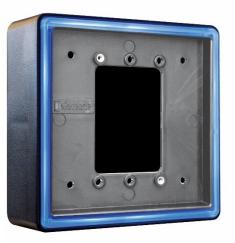

## Now With Surface or Flush Mounting

AURA™ illuminated push plate enclosures now available in surface mount and flush mount models!

Add 'S' to model # for surface

Add 'F' to model # for flush

#### **Sold Individually:**

Illuminated Enclosure, (with Diffuser and PCB) only:

**Square Surface Mount:** 

CM-54B, CM-54GR

**Square Flush Mount:** 

CM-55B, CM-55GR

**Round Flush Mount:** 

CM-57GR