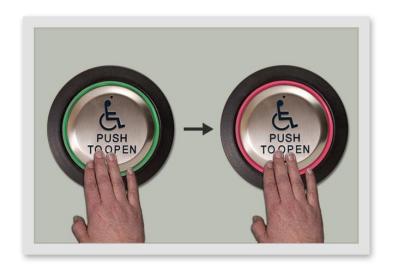

#### **Exclusive Push Plate Illumination**

- Super-bright, high efficiency LED technology
- Selectable 12/24V AC/DC
- Blue only (B) models. Increase the visibility of the activation switch
- Green/Red (GR) models. Visual and audible confirmation of occupancy/door status
- 'Dip switch setting of 'idle' and 'active' color
- Option for remote illumination/alert activation
- Option for Lazerpoint RF™ wireless transmitter

## **AURA**<sup>™</sup> illuminated push plate enclosures provide:

- Enhanced switch visibility
- Visual and audible confirmation of switch activation
- Activation and annunciation combined in a single device
- Notification of occupancy and door status in restroom and secure door applications