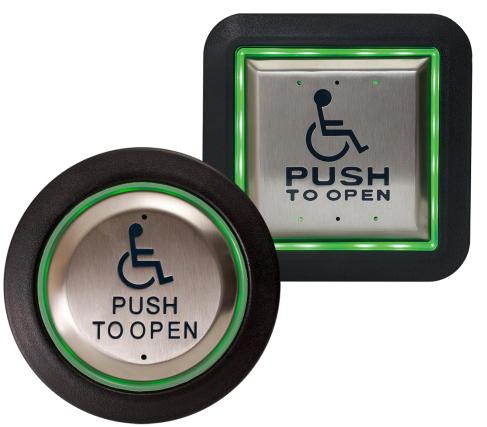

#### **Exclusive Push Plate Illumination**

- Super-bright, high efficiency LED technology
- Selectable 12/24V AC/DC
- Blue only (B) models. Increase the visibility of the activation switch
- Green/Red (GR) models. Visual and audible confirmation of occupancy/door status
- 'Dip switch setting of 'idle' and 'active' color
- Option for remote illumination/alert activation
- Option for Lazerpoint RF™ wireless transmitter

#### 4 ½" Square and Round Flush Enclosures

AURA™ illuminated push plate enclosures now compatible with Camden round and square push plate switches!

**CM-40** 4 ½" Round

CM-45 4 ½" Square (concealed screws)

CM-46 4 ½" Square (exposed screws)

#### **Sold Individually:**

Illuminated Enclosure, (with Diffuser and PCB) only:

**Square Surface Mount:** 

CM-54B, CM-54GR

**Square Flush Mount:** 

CM-55B, CM-55GR

**Round Flush Mount:** 

CM-57GR