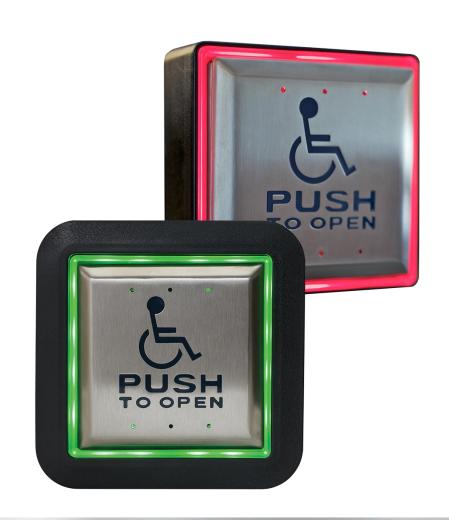

#### **Exclusive Push Plate Illumination**

- Super-bright, high efficiency LED technology
- Selectable 12/24V AC/DC
- Blue only (B) models. Increase the visibility of the activation switch
- Green/Red (GR) models. Visual and audible confirmation of occupancy/door status
- 'Dip switch setting of 'idle' and 'active' color
- Option for remote illumination/alert activation
- Option for Lazerpoint RF™ wireless transmitter

## **AURA**<sup>™</sup> illuminated push plate enclosures provide:

- Enhanced switch visibility
- Visual and audible confirmation of switch activation
- Activation and annunciation combined in a single device
- Notification of occupancy and door status in restroom and secure door applications