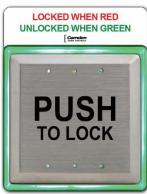

Side 2: Door Locked When Red Unlocked When Green

French Language signs also available.