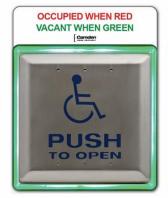

#### Aura™ Restroom Control Instructional Sign

AURA™ Surface, Flush, Round and Square illuminated enclosures are supported with double sided Instructional signs for Restroom applications

Side 1: Occupied When Red Vacant When Green