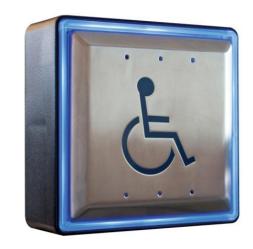

#### **Exclusive Push Plate Illumination**

- Super-bright, high efficiency LED technology
- Selectable 12/24V AC/DC
- Blue only (B) models. Increase the visibility of the activation switch
- Green/Red (GR) models. Visual and audible confirmation of occupancy/door status
- 'Dip switch setting of 'idle' and 'active' color
- Option for remote illumination/alert activation
- Option for Lazerpoint RF™ wireless transmitter

## **AURA**<sup>™</sup> illuminated push plate enclosures provide:

- Enhanced switch visibility
- Visual and audible confirmation of switch activation
- Activation and annunciation combined in a single device
- Notification of occupancy and door status in restroom and secure door applications