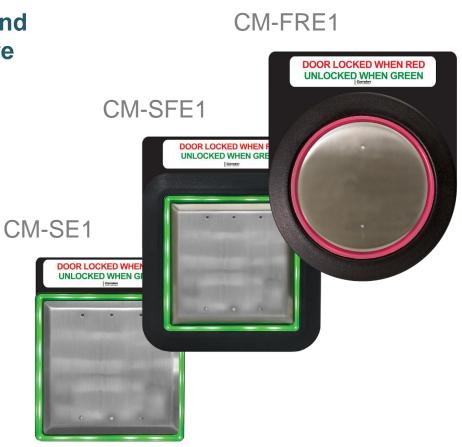

#### 4 ½" Square and Round Flush Enclosures

AURA™ illuminated push plate enclosures now compatible with Camden round and square push plate switches!

**CM-40** 4 ½" Round

CM-45 4 ½" Square (concealed screws)

CM-46 4 ½" Square (exposed screws)

#### Aura™ Restroom Control Instructional Sign

AURA™ Surface, Flush, Round and Square illuminated enclosures are supported with double sided Instructional signs for Restroom applications

Side 1: Occupied When Red Vacant When Green

Side 2: Door Locked When Red Unlocked When Green

French Language signs also available.