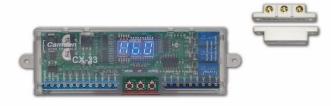

### Aura™ Restroom Control Systems

AURA™ illuminated push plate enclosures in restroom applications reduce the number of components and simplifies operation.

Aura™ restroom control kits include:

- Advanced CX-33 or CX-EMF2 door controller
- Door contacts
- 'Push to Open switch, Green/Red Aura enclosure and sign
- 'Push to Lock' switch, Green/Red Aura™ enclosure and sign