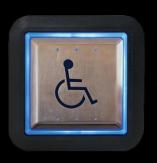

#### 4 ½" Square and Round Flush Enclosures

AURA™ illuminated push plate enclosures now compatible with Camden round and square push plate switches!

**CM-40** 4 ½" Round

CM-45 4 ½" Square (concealed screws)

#### **Sold Individually:**

Illuminated Enclosure, (with Diffuser and PCB) only:

**Square Surface Mount:** 

CM-54B, CM-54GR

**Square Flush Mount:** 

CM-55B, CM-55GR

**Round Flush Mount:** 

CM-57GR

#### Sold as Switch Kit:

Illuminated enclosure and any CM-40, CM-45 or CM-46 push plate switch