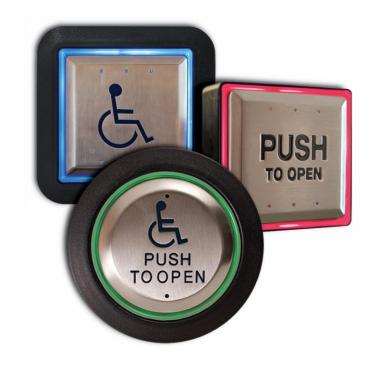

#### **Exclusive Push Plate Illumination**

- Super-bright, high efficiency LED technology
- Selectable 12/24V AC/DC
- Blue only (B) models. Increase the visibility of the activation switch
- Green/Red (GR) models. Visual and audible confirmation of occupancy/door status
- 'Dip switch setting of 'idle' and 'active' color
- Option for remote illumination/alert activation
- Option for Lazerpoint RF™ wireless transmitter

## Now With Surface or Flush Mounting

AURA™ illuminated push plate enclosures now available in surface mount and flush mount models!

Add 'S' to model # for surface

Add 'F' to model # for flush

#### 4 ½" Square and Round Flush Enclosures

AURA™ illuminated push plate enclosures now compatible with Camden round and square push plate switches!

**CM-40** 4 ½" Round

CM-45 4 ½" Square (concealed screws)

CM-46 4 ½" Square (exposed screws)