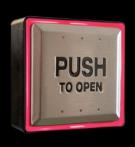

## Now With Surface or Flush Mounting

AURA™ illuminated push plate enclosures now available in surface mount and flush mount models!

Add 'S' to model # for surface

Add 'F' to model # for flush

#### **Sold Individually:**

Illuminated Enclosure, (with Diffuser and PCB) only:

**Square Surface Mount:** 

CM-54B, CM-54GR

**Square Flush Mount:** 

CM-55B, CM-55GR

**Round Flush Mount:** 

CM-57GR